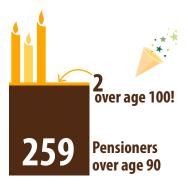

## FAST FACTS about your Pension Plan





**Pensioner:** receiving pension

413 active members age 65 and over

1,326 age 55-64

**1,423** under age 55

Active: currently employed by the United Church

Deferred: has earned a pension but is not yet receiving it

Average length of time people contribute to the plan

19 years

Average length of time people receive a pension

**24.5** years





Average age of active members

54

## Number of Participating Employers



## Total pension benefits paid per year

2022: \$74,875,000 2021: \$73,140,000 2020: \$71,255,000 2019: \$66,778,000 2018: \$67,608,000

Includes refunds and death benefits

409 Members joined in 2022

**223**Members

retired in 2021