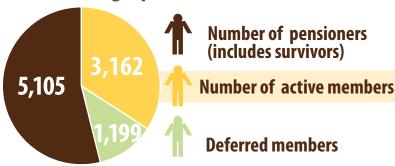

## FAST FACTS about your Pension Plan

**Pensioner:** receiving pension

413 active members age 65 and over

1,326 age 55-64

**1,423** under age 55

Active: currently employed by the United Church

Deferred: has earned a pension but is not yet receiving it