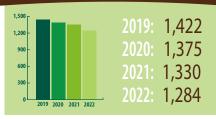

## FAST FACTS about your Pension Plan





**Pensioner:** receiving pension

413 active members age 65 and over

1,326 age 55-64

**1,423** under age 55

Active: currently employed by the United Church

Deferred: has earned a pension but is not yet receiving it

Average length of time people contribute to the plan

19 years

Average length of time people receive a pension

**24.5** years





Average age of active members

54

## Number of Participating Employers



## Total pension benefits paid per year

2022: \$74,875,000 2021: \$73,140,000 2020: \$71,255,000 2019: \$66,778,000 2018: \$67,608,000

Includes refunds and death benefits

409 Members joined in 2022

**223**Members

retired in 2021